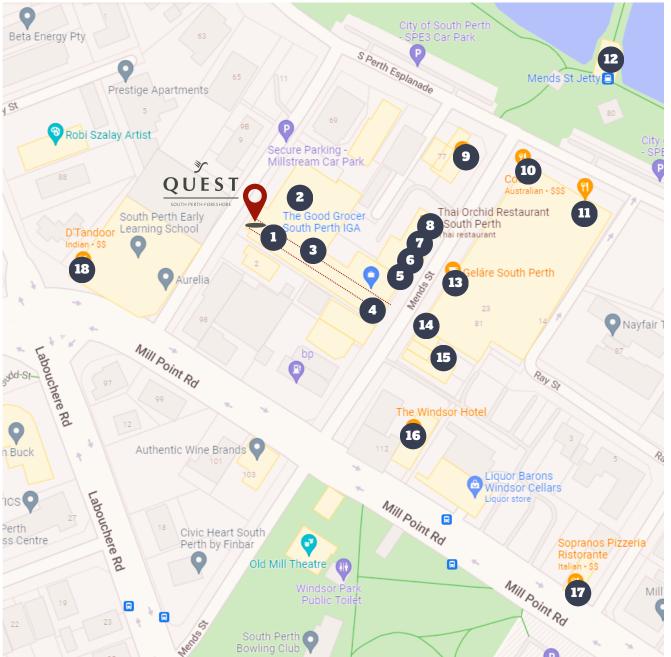

## LOCAL DINING

QUEST SOUTH PERTH FORESHORE - 22 HARPER TERRACE, SOUTH PERTH WA 6151

- Dolce & Salato ITALIAN CAFE open 7am-4pm daily www.dolcesalato.com.au | 9433 5288
- 2 IGA Supermarket and The Good Grocer 24 hours
- Miso Hangry JAPANESE open 11am to 2.30pm & 5pm-8pm. Closed Sundays. <u>www.misohangry.com.au</u> | 0444 561 289
- Atomic Cafe BREAKFAST & LUNCH 7am to 3pm daily www.mendsstarcade.com.au/retailer/atomic-espresso
- Gogo's CAFE, WINE BAR & RESTAURANT varying open hours. See website. gogos-southperth.square.site
- La Patisserie COFFEE & BAKERY open 6am 2pm daily www.lapatisseriesp.com.au | 9474 9730
- Automatic ITALIAN 12pm to 2.3pm & 5pm to 10pm. Closed Monday & Tuesday. automaticperth.com | 0411 494 579
- Thai Orchard THAI varying open hours. See website thaiorchidsouthperth.com.au | 9474 1888
- Miss Chow's ASIAN INSPIRED varying open hours. See website misschows.com/south-perth | 6216 0322
- CoCo's Restaurant AUSTRALIAN 11.30am to 10pm daily www.westvalley.com.au | 9474 3030
- Rambla on Swan AUSTRALIAN 11.30am to midnight daily ramblaonswan.com.au | 9367 2845
- Mister Walker AUSTRALIAN open 8am-9pm daily www.mrwalker.com.au | 9367 1699
- Gelare ICE CREAM 8.30am to 10pm daily gelare.com.au | 6111 7111
- Roj Kebabs KEBABS 10am to 10pm daily 9368 2668
- Satay on Charcoal MALAYSIAN varying open hours. www.facebook.com/SatayOnCharcoal | 0430 190 984
- The Windsor Hotel PUB/BREWING/RESTAURANT 11am to 11pm. www.windsorhotelsouthperth.com | 9474 2229
- Sopranos PIZZERIA open from 5.30pm to 9pm daily (except Tue), Sun for lunch www.sopranos.net.au | 9367 1231
- D'Tandoor INDIAN varying open hours. See website www.dtandooriperth.com.au | 9367 7733